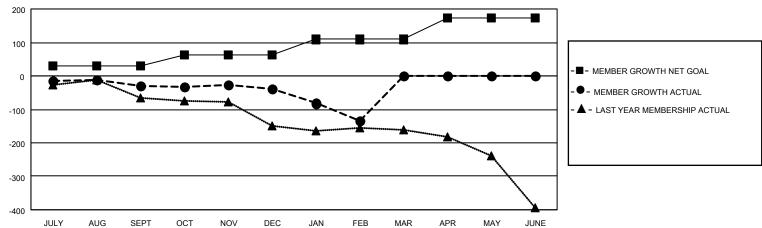

## Multiple District 12

**LOCATION: TENNESSEE** 

| Clubs         |               |             |               | Members               |                         |                         |                                                    |  |
|---------------|---------------|-------------|---------------|-----------------------|-------------------------|-------------------------|----------------------------------------------------|--|
|               | RESULTS FOR   | R 2020-2021 |               | RESULTS FOR 2020-2021 |                         |                         |                                                    |  |
| QUARTER       | NEW CLUB GOAL | NEW CLUBS   | DROPPED CLUBS | QUARTER ME            | MBER GROWTH NET<br>GOAL | MEMBER GROWTH<br>ACTUAL | DROPPED<br>MEMBERS ACTUAL<br>(including transfers) |  |
| JULY/AUG/SEPT | 0             | 1           | 1             | JULY/AUG/SEPT         | 29                      | 99                      | 122                                                |  |
| OCT/NOV/DEC   | 2             | 0           | 0             | OCT/NOV/DEC           | 34                      | 146                     | 143                                                |  |
| JAN/FEB/MAR   | 2             | 0           | 5             | JAN/FEB/MAR           | 46                      | 36                      | 124                                                |  |
| APR/MAY/JUNE  | 2             | 0           | 0             | APR/MAY/JUNE          | 63                      | 0                       | 0                                                  |  |

## GOALS AND ACTUAL MEMBERS CUMULATIVE

| DROPPED CLUBS: 6  DROPPED MEMBERS |     | 77 CLUBS OF 200 ADDED 1 OR MORE<br>NEW MEMBERS | GENDER DIS<br>MALE<br>FEMALE | 2,676 (62.60%)<br>1,599 (37.40%) |     |
|-----------------------------------|-----|------------------------------------------------|------------------------------|----------------------------------|-----|
| DECEASED                          | 63  | CLICK HERE FOR CUMULATIVE                      | TOTAL FAMILY UNIT MEMBERS    |                                  | 966 |
| CLUB CANCELLED 47 OTHER 279       |     | MEMBERSHIP DATA                                | FAMILY MEMBERS PAYING HALF   |                                  | 496 |
|                                   |     |                                                |                              |                                  | 430 |
| TOTAL                             | 389 |                                                | 000                          |                                  |     |