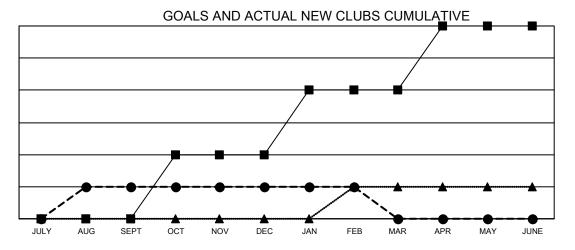

## Multiple District 12

**LOCATION: TENNESSEE** 

| Clubs         |               |             |               | Members               |                         |                         |                                                    |  |
|---------------|---------------|-------------|---------------|-----------------------|-------------------------|-------------------------|----------------------------------------------------|--|
|               | RESULTS FOR   | R 2020-2021 |               | RESULTS FOR 2020-2021 |                         |                         |                                                    |  |
| QUARTER       | NEW CLUB GOAL | NEW CLUBS   | DROPPED CLUBS | QUARTER ME            | MBER GROWTH NET<br>GOAL | MEMBER GROWTH<br>ACTUAL | DROPPED<br>MEMBERS ACTUAL<br>(including transfers) |  |
| JULY/AUG/SEPT | 0             | 1           | 1             | JULY/AUG/SEPT         | 29                      | 99                      | 122                                                |  |
| OCT/NOV/DEC   | 2             | 0           | 0             | OCT/NOV/DEC           | 34                      | 146                     | 143                                                |  |
| JAN/FEB/MAR   | 2             | 0           | 5             | JAN/FEB/MAR           | 46                      | 36                      | 124                                                |  |
| APR/MAY/JUNE  | 2             | 0           | 0             | APR/MAY/JUNE          | 63                      | 0                       | 0                                                  |  |

- CURRENT YEAR GOALS FOR NEW CLUBS
- CURRENT YEAR ACTUAL NEW CLUBS
- ▲ LAST YEAR ACTUAL NEW CLUBS